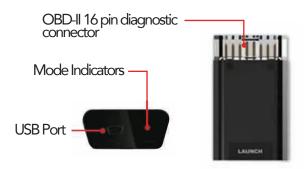

## **DBScarIII Details**

#### **Specifications**

Working Temperature: -10 °C to °50 C

Power Consumption: ≤ 2W

Test Voltage: DC12V

Bluetooth: Within 100 meters

Diagnostic Method: Bluetooth + Wired

Size: 69 x 40 x 18 mm