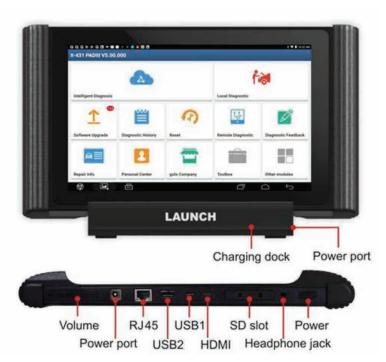

## X-431 PAD III Details

## **Specifications**

Platform: Android 6.0

Display: 10.1 inch 1920\* 1200

CPU: 2.0 GHz eight cores

RAM: 2GB

Capacity: 64GB

Camera: Front 2mp/Rear 8mp

Battery: 15000mAh

Size: 323 x 189 x 34mm

Communication mode: Wi-Fi