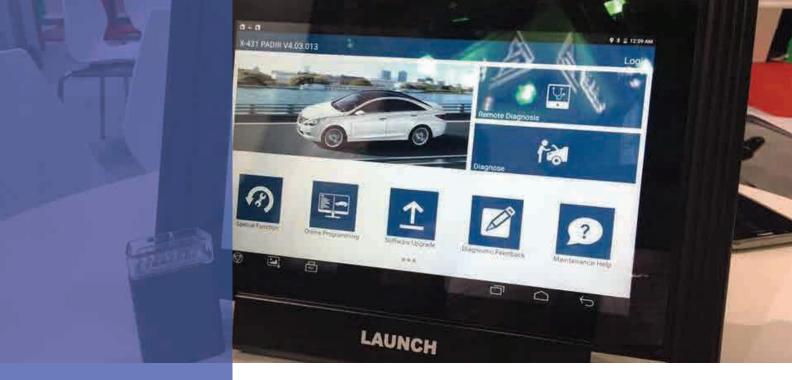

## Remote diagnosis

Remote diagnosis between workshops, including golo.

### **Special functions**

Supports matching, coding, programming, service lamp resetting, throttle matching, steering angle resetting, brake pad resetting ...