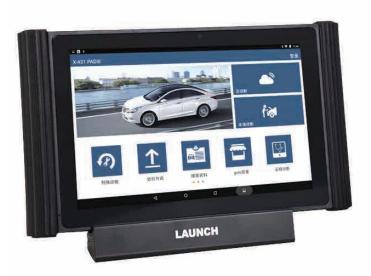

## X-431 PAD III Details

## **Specifications**

Platform: Android 6.0

Display: 10.1 inch 1920\* 1200

CPU: 2.0 GHz eight cores

RAM: 2GB

Capacity: 64GB

Camera: Front 2mp/Rear 8mp

Battery: 15000mAh

Size: 323 x 189 x 34mm

Communication mode: Wi-Fi