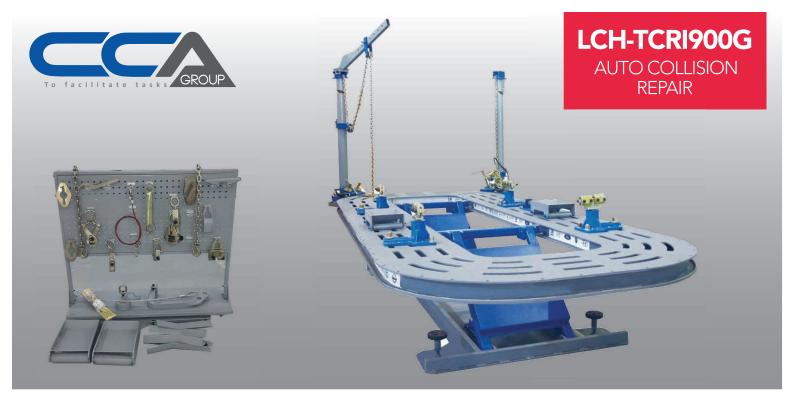

## FEATURES

- Tube type platform, static powder coating techniques insures antirust and intense need.
- The hydraulic tilting platform makes it easier to drive damaged vehicles up or down.
- The working radius of pulling tower is 360, easy operation two pulling towers working together makes more efficient straightening.
- Equipped with powerful hydraulics systems, durable and low failure rate.
- Streamline clamps can fasten almost all various damaged vehicles.
- Cable-stayed arm makes the repair of the top of the car body conveniently.
- Perfect after sales service guarantees customer's satisfaction.