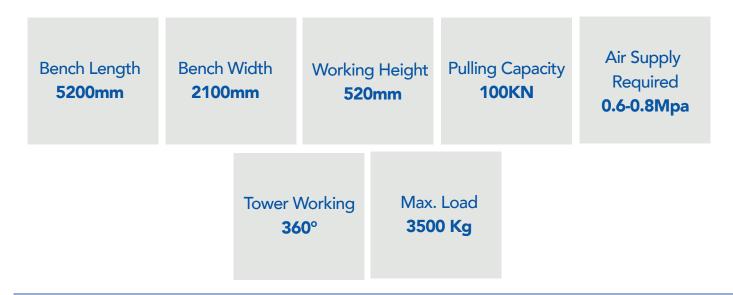

## FEATURES

- Tube type platform, static powder coating techniques insures antirust and intense need.
- The hydraulic tilting platform makes it easier to drive damaged vehicles up or down.
- The working radius of pulling tower is 360, easy operation two pulling towers working together makes more efficient straightening.
- Equipped with powerful hydraulics systems, durable and low failure rate.
- Streamline clamps can fasten almost all various damaged vehicles.
- Cable-stayed arm makes the repair of the top of the car body conveniently.
- Perfect after sales service guarantees customer's satisfaction.