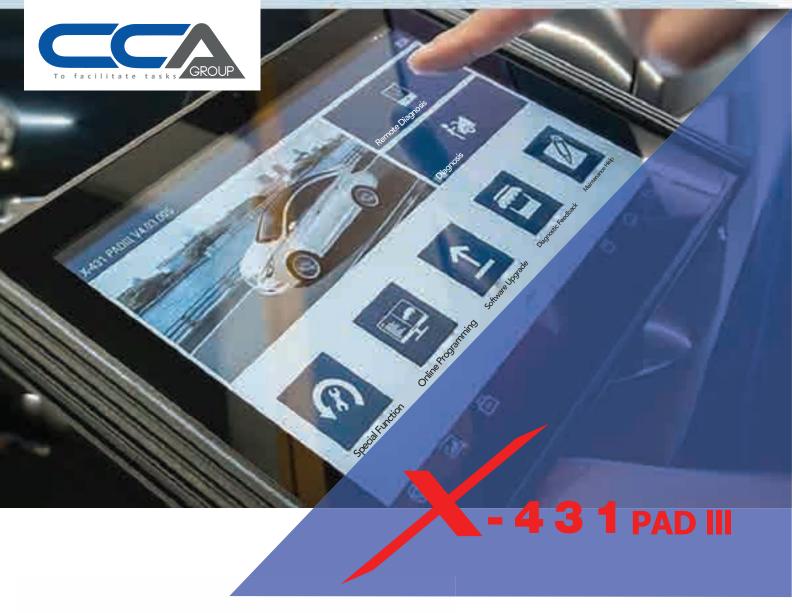

## Online programming

Supports online programming for Benz, BMW, GM, Ford, etc. and supports the guiding function for VW cars.



#### **Extended functions**

Supports the modules"Sensor & multimeter", "battery detection", "Oscilloscope" and "Endoscope".



## Remote diagnosis

Remote diagnosis between workshops, including golo.









## Cloud diagnosis technology

Identifies the car model by capturing the license plate or VIN scanning, and checks historical maintenance and diagnostic records online.

## **Special functions**

Supports matching, coding, programming, service lamp resetting, throttle matching, steering angle resetting, brake pad resetting ...

# Wide car model including super cars coverage

Supports most of the car models from Asia, Europe and America, and the super ca