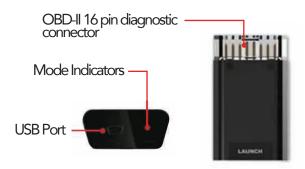

## **DBScarIII Details**

### **Specifications**

Working Temperature: -10 °C to °50 C

Power Consumption: ≤ 2W

Test Voltage: DC12V

Bluetooth: Within 100 meters

Diagnostic Method: Bluetooth + Wired

Size: 69 x 40 x 18 mm