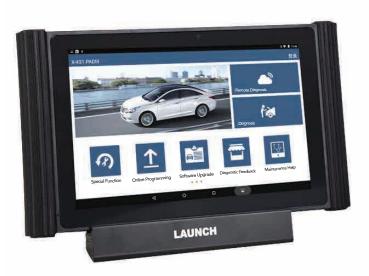

## **Specifications**

Platform: Android 6.0

Display: 10.1 inch 1920\* 1200

CPU: 2.0 GHz eight cores

RAM: 2GB

Capacity: 64GB

Camera: Front 2mp/Rear 8mp

Battery: 15000mAh

Size: 323 x 189 x 34mm

Communication mode: Wi-Fi