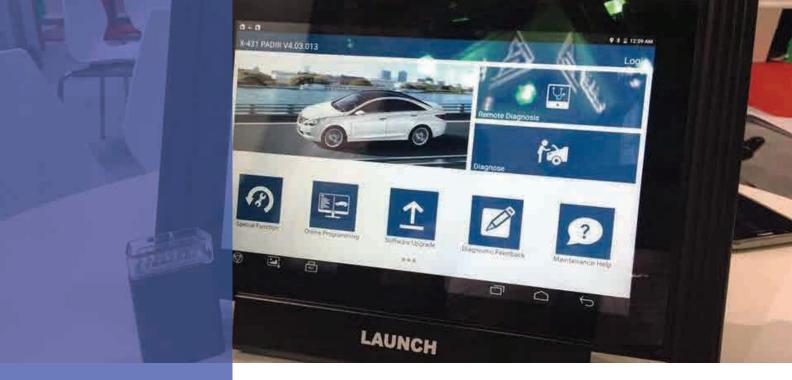

## **Special functions**

Supports matching, coding, programming, service lamp resetting, throttle matching, steering angle resetting, brake pad resetting ...