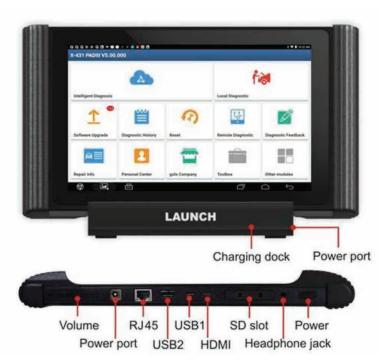

# X-431 PAD III Details

## **Specifications**

Platform: Android 6.0

Display: 10.1 inch 1920\* 1200

CPU: 2.0 GHz eight cores

RAM: 2GB

Capacity: 64GB

Camera: Front 2mp/Rear 8mp

Battery: 15000mAh

Size: 323 x 189 x 34mm

Communication mode: Wi-Fi