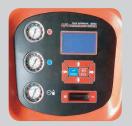

## **Function**

- Full automatic, easy to operate
- Control entirely by solenoid valves
- Automatic recovering/recycling/recharge
- Automatic vacuum
- Automatic used oil drain
- Automatic recharging with load cell
- Manual recharging with can via the auxiliary port
- Maintenance procedures
- | Electric scale calibration
- Parameter setting

## **Features**

- Cleans the pipeline of A/C system on-vehicle
- Includes a variety of cleaning modes
- Equipped with large-size observing window with LED backlight
- Pressure gauges are installed vertically
- Special designed oil separator with patented technology
- Friendly interface
- Auxiliary port