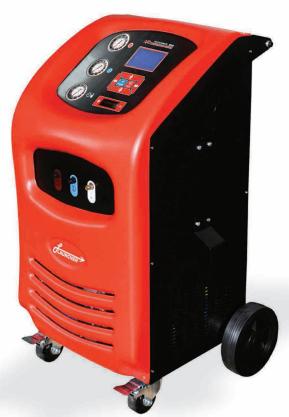

Modularization design

Double fans

Friendly interface Run by hot key

Oil injection & drain controlled by switch

Recovery. Vacuum. Recharge.

## **Features**

- Cleans the pipeline of A/C system on-vehicle
- Includes a variety of cleaning modes
- Equipped with large-size observing window with LED backlight
- Pressure gauges are installed vertically
- Special designed oil separator with patented technology
- Friendly interface
- Auxiliary port

## **Specifications**

- Power supply: AC220V~60/50Hz
- Vacuum pump: 4.5CFM, 10Pa
- Compressor: 1HP, 12cc
- Load cell precision(tank): + 10g
- Tank capacity: 12L
- LED display: 4 digits
- R-134A refrigerant gas